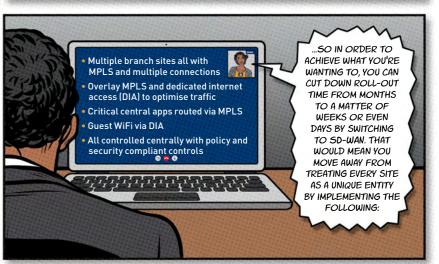

YES, PENDING SIGN-OFF ON THIS PLAN, THE NEXT STAGE IS A MEETING WITH IT TO DEVELOP A TIMELINE

GREAT. SCHEDULE A PROGRESS MEETING FOR A MONTH'S TIME. I LOOK FORWARD TO SEEING HOW THIS PROGRESSES.

IT'S ALWAYS A GOOD LOOK TO RESPOND AND SUPPORT THE EVER-CHANGING DEMANDS OF TODAY'S CONSUMER. WHETHER YOU WANT THE FLEXIBILITY TO "TRY ON" NEW STRATEGIES, IMPLEMENT HIGH-BANDWIDTH APPLICATIONS OR COMPLETELY REINVENT YOUR BUSINESS MODEL, SD-WAN SOLUTIONS COME IN EVERY SHAPE AND SIZE TO BEST-FIT THE BUSINESS IT'S DESIGNED FOR.

Visit:

DCS.TECH/SD-WAN-ROADMAP

to connect multiple branch sites.

Partner

Gold Certified
Solution Portner

CISCO